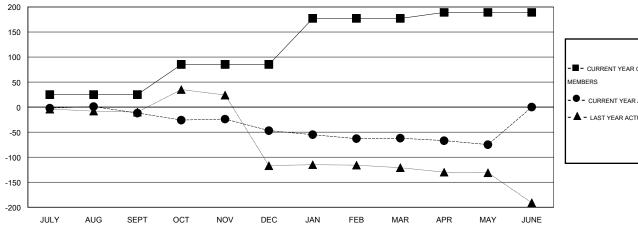

## GOALS AND ACTUAL NEW CLUBS CUMULATIVE

| - ■ - CURRENT YEAR GOALS FOR NEW |  |  |  |  |
|----------------------------------|--|--|--|--|
| MEMBERS                          |  |  |  |  |

- CURRENT YEAR ACTUAL MEMBERS

- LAST YEAR ACTUAL MEMBERS

| DROPPED CLUBS: 1  |     | 49 CLUBS OF 110 ADDED 1 OR MORE | GENDER DISTRIBUTION |                |    |
|-------------------|-----|---------------------------------|---------------------|----------------|----|
|                   |     | NEW MEMBERS                     | MALE                | 1,809 (77.91%) |    |
|                   |     |                                 | FEMALE              | 513 (22.09%)   |    |
| DROPPED MEMBERS   |     |                                 |                     |                |    |
| DECEASED          | 17  | CLICK HERE FOR HEALTH           |                     |                | 40 |
| CLUB CANCELLED 14 |     | ASSESSMENT DATA                 | FAMILY UNIT MEMBERS |                |    |
| OTHER             | 164 |                                 | HEAD OF HOUSEHOLD   | 20             |    |
| TOTAL             | 195 |                                 | NON-HEAD OF HOUSEHO | DLD            | 20 |